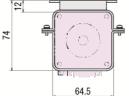

ted on the side of an AZ motor connector type.





□42 mm

□60 mm

## Easy mounting

Simply clamp the mounting bracket to the motor and tighten the two screws.



 Neat and easy wiring with just one cable Length: 0.2 m and up

A single connection cable can be easily wired between driver motors, simplifying cable routing and saving space.

#### **■Product Line**

| Product Name | Applicable<br>Motor         | Frame<br>Size (mm) |
|--------------|-----------------------------|--------------------|
| MAFP06W-4    | AZ Motors<br>Connector Type | 42                 |
| MAFP06W-6    |                             | 60                 |

Material: SPCC

Surface Treatment: Cation Coating

### **■Dimensions** (Unit: mm)

#### MAFP06W-4

Installation Screws: 2 screws included





#### MAFP06W-6