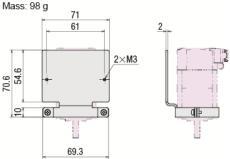

### **■Dimensions** (Unit: mm)

#### MAFP06W-4

Installation Screws: 2 screws included