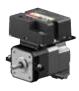

## Easy mounting

Simply clamp the mounting bracket to the motor and tighten the two screws.

 Neat and easy wiring with just one cable Length: 0.2 m and up

A single connection cable can be easily wired between driver motors, simplifying cable routing and saving space.