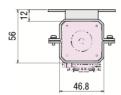

### **■Dimensions** (Unit: mm)

#### MAFP06W-4

Installation Screws: 2 screws included