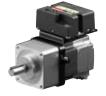

## Easy mounting

Simply clamp the mounting bracket to the motor and tighten the two screws.

 Neat and easy wiring with just one cable Length: 0.2 m and up

A single connection cable can be easily wired between driver motors, simplifying cable routing and saving space.