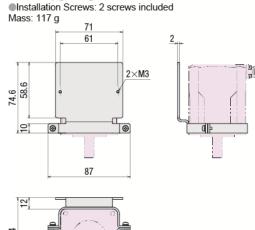

unted on the side of an AZ motor connector type.





□42 mm

□60 mm

## Easy mounting

Simply clamp the mounting bracket to the motor and tighten the two screws.



 Neat and easy wiring with just one cable Length: 0.2 m and up

A single connection cable can be easily wired between driver motors, simplifying cable routing and saving space.

#### **■Product Line**

| Product Name | Applicable<br>Motor         | Frame<br>Size (mm) |
|--------------|-----------------------------|--------------------|
| MAFP06W-4    | AZ Motors<br>Connector Type | 42                 |
| MAFP06W-6    |                             | 60                 |

Material: SPCC

Surface Treatment: Cation Coating

### **■Dimensions** (Unit: mm)

#### MAFP06W-4

Installation Screws: 2 screws included





#### MAFP06W-6