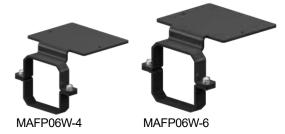

## MAFP06W-4 MAFP06W-6

This is a mounting bracket for installing an AZ mini driver on the side of a motor.

#### **■**Features

•This allows AZ mini drivers to be mounted on the side of an AZ motor connector type.

□42 mm

□60 mm

#### **■Product Line**

| Product Name | Applicable<br>Motor         | Frame<br>Size (mm) |
|--------------|-----------------------------|--------------------|
| MAFP06W-4    | AZ Motors<br>Connector Type | 42                 |
| MAFP06W-6    |                             | 60                 |